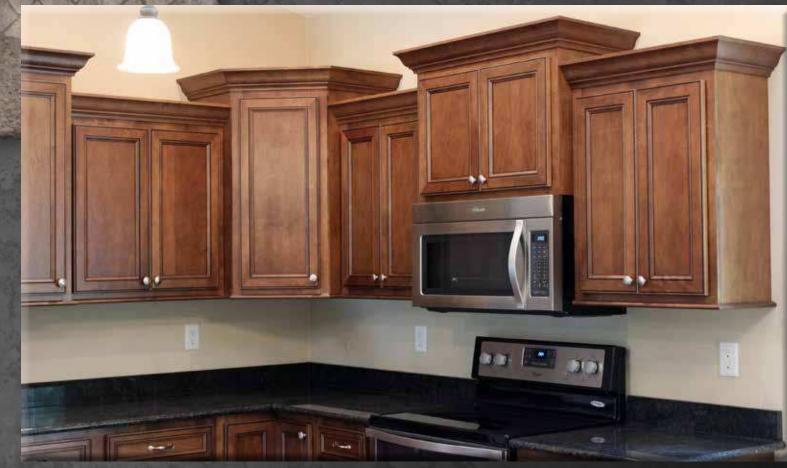

Camden-Birch-Mocha

Windsor15-Birch-Pearl

Windsor15-Birch-Brairwood

Camden-Birch-Java

Windsor15-Birch-White

Marquis Cabinets will add beauty and charm to any room in your home.

Camden-Birch-Pearl