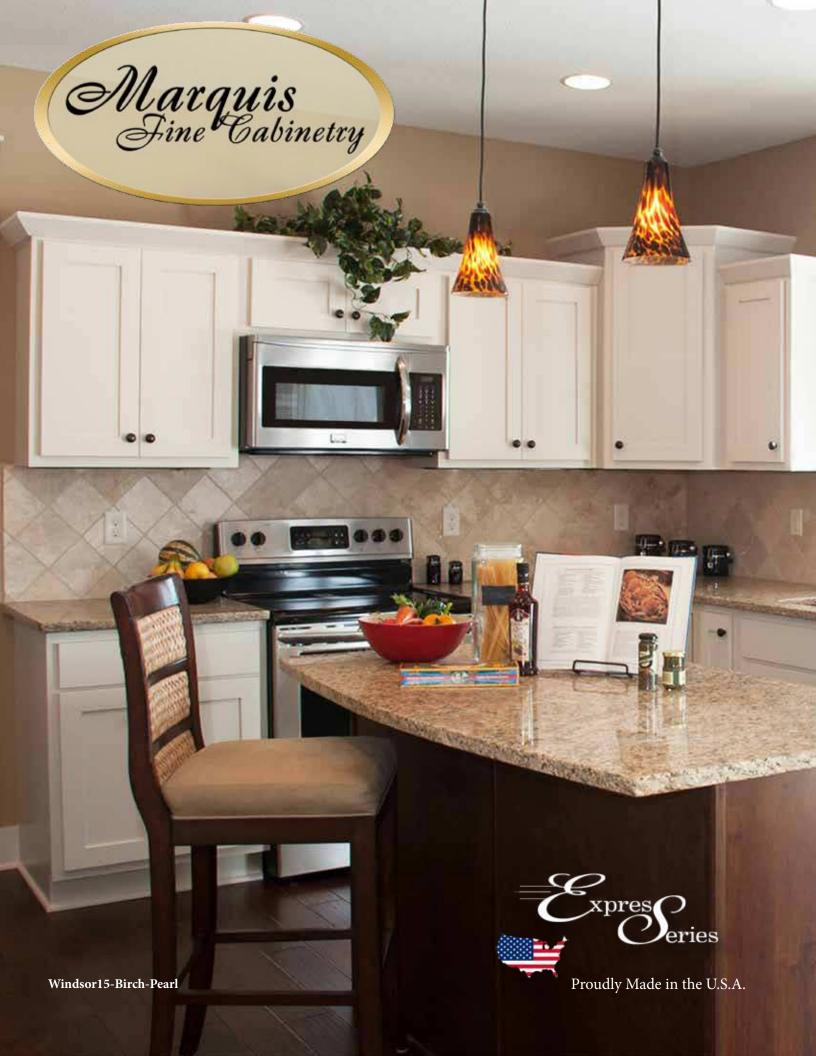

Camden-Birch-Mocha

Windsor15-Birch-Pearl

Windsor15-Birch-Brairwood

Camden-Birch-Java

Windsor15-Birch-White

Marquis Cabinets will add beauty and charm to any room in your home.

Camden-Birch-Pearl