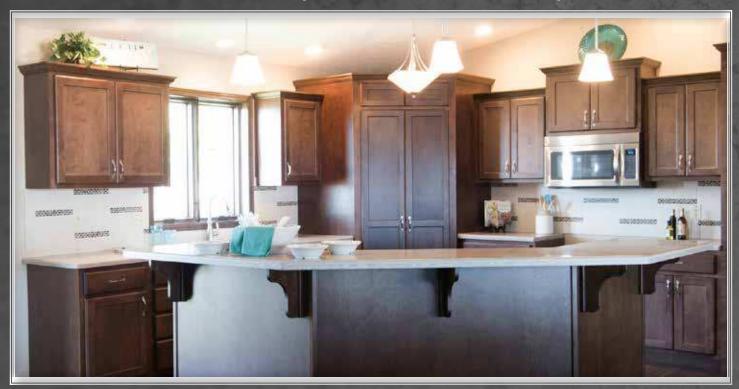

Camden-Birch-Mocha

Windsor15-Birch-Pearl

Windsor15-Birch-Brairwood

Camden-Birch-Java

Windsor15-Birch-White

Marquis Cabinets will add beauty and charm to any room in your home.

Camden-Birch-Pearl